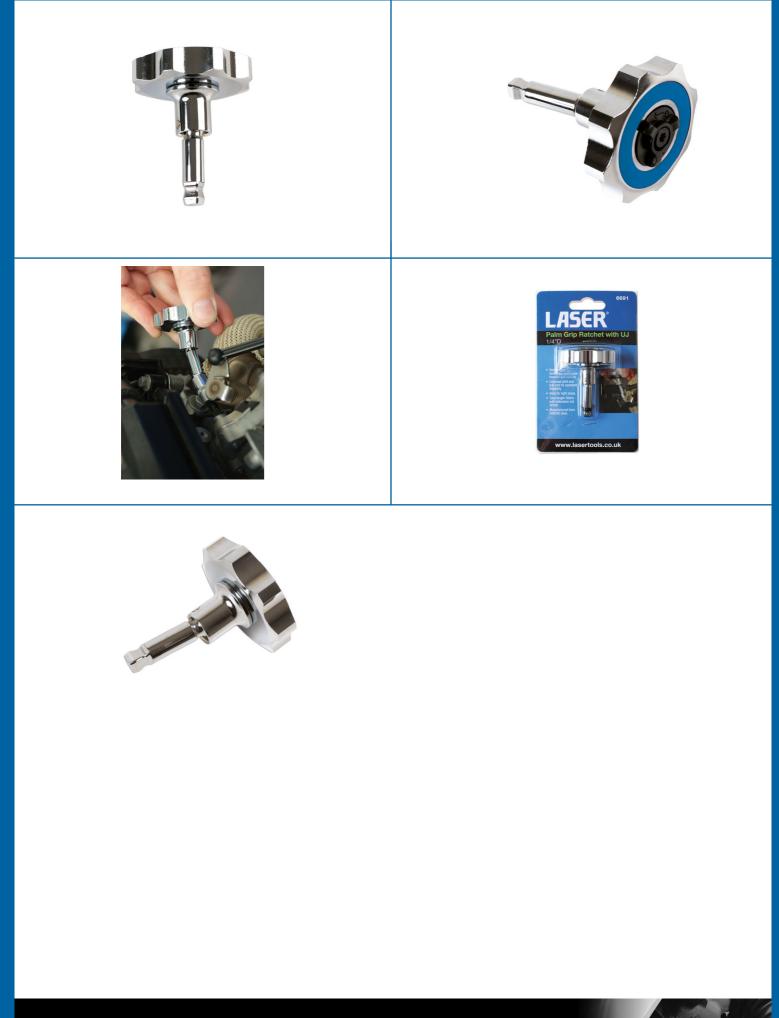

## Palm Grip Ratchet with Universal Joint 1/4"D

A 1/4"D palm grip ratchet incorporating universal joint and ball end for excellent flexibility, providing access in tight areas.

## **Additional Information**

- 72 teeth ratchet mechanism.
- Overall length: 50mm; with extension rod 30mm long. •
- Forward & reverse function. •
- Manufactured from polished chrome vanadium. •

http://lasertools.co.uk/product/6691